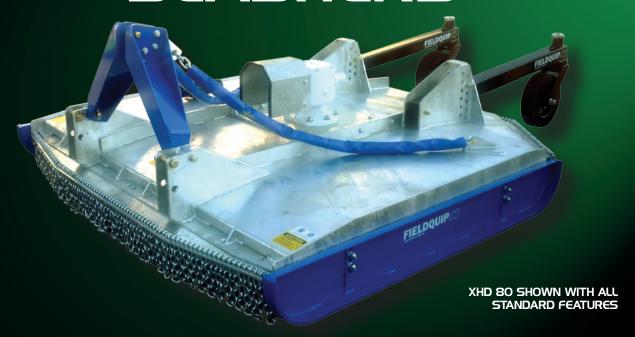

## XHD SERIES SLASHERS

- ISO HP 540 rpm high-speed gearbox
- Multi-plate, asbestos free, brass impregnated friction clutch
- Heavy duty monocoque pressed 6mm deck plate
- · Clean body lines to minimise grass build up
- Hot dipped galvanised deck
- Pivoting headstock with chain backstays
- · Adjustable height, high clearance skids

- Heavy duty spring steel blade carrier
- · Heavy duty swing back lift blades
- · Front and rear chain guards
- Adjustable height castor wheels
- Painted components finished in high quality durable two pack polyurethane
- Painted components available in red or green.
   Other colours available on request.