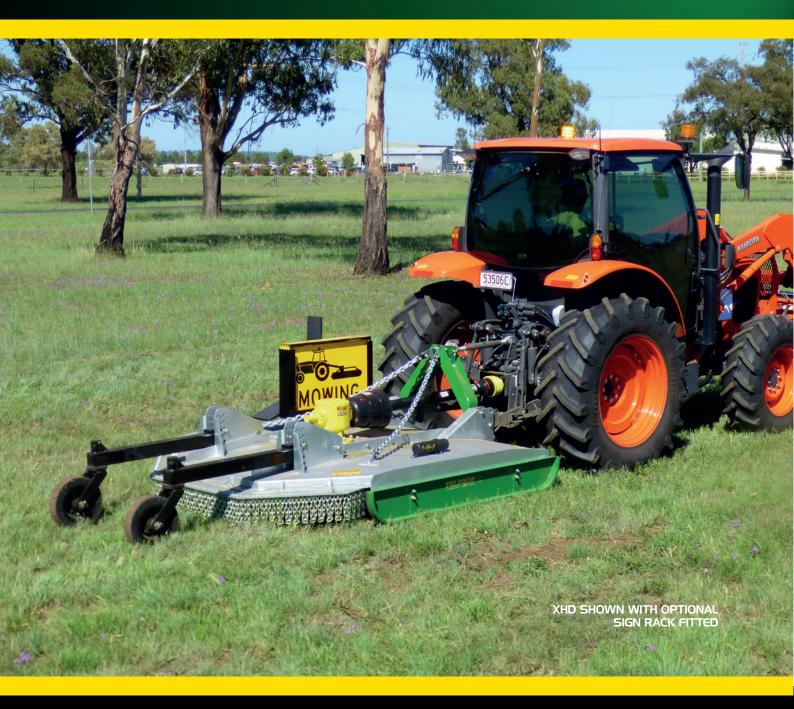

## XHD SERIES SLASHERS

## XHD SERIES SLASHERS

- ISO HP 540 rpm high-speed gearbox
- Multi-plate, asbestos free, brass impregnated friction clutch
- Heavy duty monocoque pressed 6mm deck plate
- · Clean body lines to minimise grass build up
- Hot dipped galvanised deck
- Pivoting headstock with chain backstays
- · Adjustable height, high clearance skids

- Heavy duty spring steel blade carrier
- · Heavy duty swing back lift blades
- · Front and rear chain guards
- Adjustable height castor wheels
- Painted components finished in high quality durable two pack polyurethane
- Painted components available in red or green.
   Other colours available on request.

## **Options**

4 Blade - standard blade carrier double stacked, fitted with 2 stepped & 2 straight blades
Offset 200mm to the right - MUST be specified when ordering
Sign Rack (complete with 4 signs)

Tool Box Support Legs Hydraulic Fan Rear Lights Extra Wheelkit for XHD-70