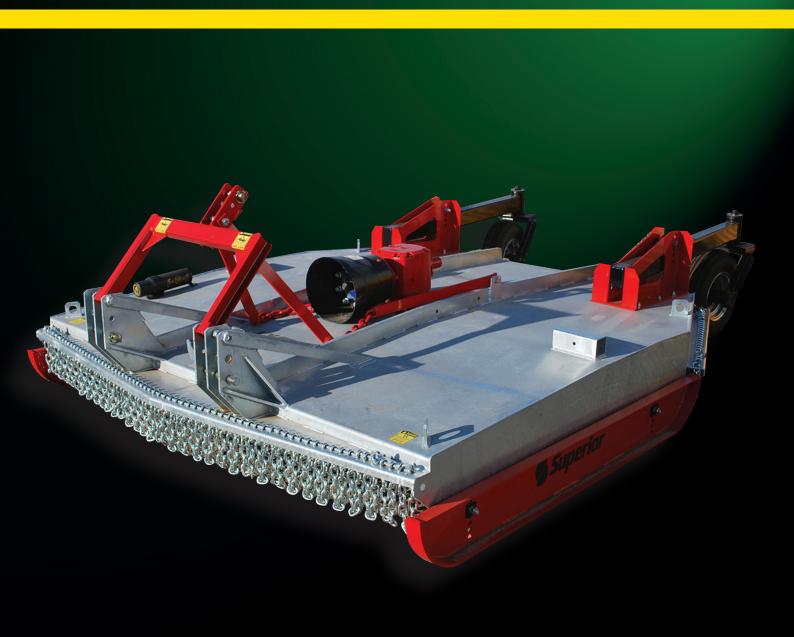

## LXCT SERIES SLASHERS

- · TPL Cat and II
- Heavy Duty Flex Тошег
- Laminated Spring Steel Blades & Beams
- High Speed Extreme Duty Gearbox ISOhp
- 4 Plate Clutch Protection
- Rear Stone Guard
- Adjustable Skids
- Front & Rear Safety Chains
- 300mm Side Depth
- 6mm Clean Top Design
- Side Plates also 6mm
- Single 500 x IO Monofill Castor Wheels for LXCT6
- Twin 500 x IO Monofill Castor Wheels for LXCT7 & LXCT8
- Galvanised as standard with painted trim
- Optional Safety Stands

| Model  | Working Width | <b>W</b> eight | HP (Min.) |
|--------|---------------|----------------|-----------|
| LXCT6B | 1.8m (6')     | 850 kg         | 70        |
| LXCT7B | 2.15m (7)     | 980 kg         | 80        |
| LXCT8B | 2.35m (7'10") | 1,080 kg       | 100       |