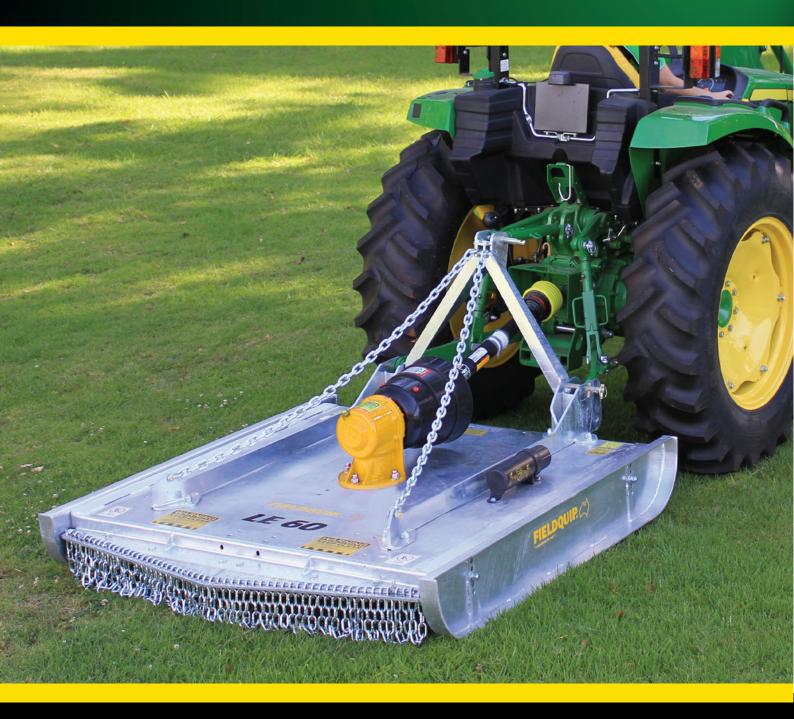

## LE SERIES SLASHERS

- Suits 30-75HP tractors
- 5mm galvanised deck
- · Cat I & II
- Adjustable skids
- Pivoting headstock with chain backstays
- PTO driveshaft

- Friction clutch
- Front & rear chain guards
- Standard to suit 30-75 HP tractors
- Spec up with IOO HP gearbox to suit IOO HP tractors
- Gearbox available in red or yellow.
  Other colours available on request

| Model    | Working Width | Weight | HP (Min.) | Finish          |
|----------|---------------|--------|-----------|-----------------|
| LE60-920 | 1.5m (5')     | 350    | 30        | Galvanised Deck |
| LE70-920 | 1.8m (6')     | 420    | 45        | Galvanised Deck |
| LE80-920 | 2.0m (6'8")   | 500    | 50        | Galvanised Deck |