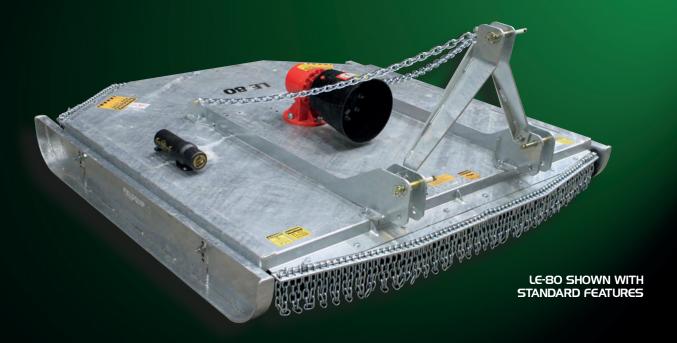

## LE SERIES SLASHERS

- Suits 30-75HP tractors
- 5mm galvanised deck
- · Cat I & II
- Adjustable skids
- Pivoting headstock with chain backstays
- PTO driveshaft

- Friction clutch
- Front & rear chain guards
- Standard to suit 30-75 HP tractors
- Spec up with IOO HP gearbox to suit IOO HP tractors
- Gearbox available in red or yellow.
  Other colours available on request

| Model    | Working Width | Weight | HP (Min.) | Finish          |
|----------|---------------|--------|-----------|-----------------|
| LE60-920 | 1.5m (5')     | 350    | 30        | Galvanised Deck |
| LE70-920 | 1.8m (6')     | 420    | 45        | Galvanised Deck |
| LE80-920 | 2.0m (6'8")   | 500    | 50        | Galvanised Deck |