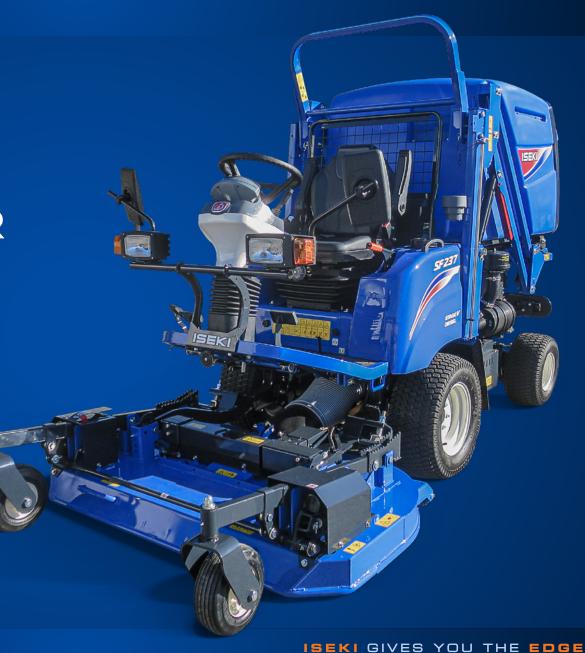

ISEKI SF237

**OUTFRONT MOWER** 

35HP

## INTRODUCING THE NEW ISEKI SF237 OUT-FRONT MOWER COLLECTOR.

This model acts as the superseding model to the popular SF235 mower, offered with a powerful Stage V compliant 35 horsepower diesel engine. The SF range of out-front mowers are renowned for their flexibility and superior build quality, designed with a clear understanding of what commercial users want. With a choice of cutting decks measuring 54" or 60" wide, these high performance out-front mower-collectors are designed to facilitate grass cutting in the most difficult areas. Routine servicing and maintenance is refreshingly easy with excellent access to the engine, radiator and service points.