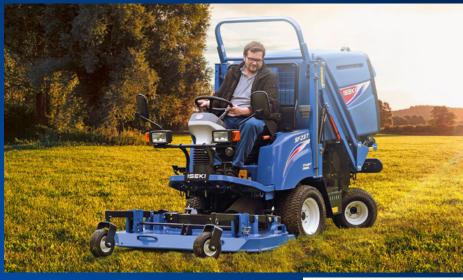

## INTRODUCING THE NEW ISEKI SF237 OUT-FRONT MOWER COLLECTOR.

This model acts as the superseding model to the popular SF235 mower, offered with a powerful Stage V compliant 35 horsepower diesel engine. The SF range of out-front mowers are renowned for their flexibility and superior build quality, designed with a clear understanding of what commercial users want. With a choice of cutting decks measuring 54" or 60" wide, these high performance out-front mower-collectors are designed to facilitate grass cutting in the most difficult areas. Routine servicing and maintenance is refreshingly easy with excellent access to the engine, radiator and service points.