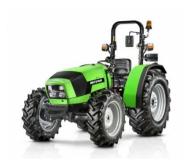

# AGROLUX 410 4WD ROPS

## **Engine**

SDF 1000 Series Tier 3 Diesel Engine 4 Cyl/4000cc Turbo Intercooled Liquid/Oil Cooled Individual Bosch Injector Pumps 75Hp @ 2350 rpm (2005/25/CE) Torque 285nm Down Swept Exhaust 65lt Fuel Capacity

#### **Transmission**

15/15 Synchromesh Gearbox Forward/Reverse Synchro Shuttle Double Dry Heavy Duty 12" Clutch Gear Levers Located Right Hand Side Heavy Duty Rear Axle 4 Wheel Independent Braking Front Wheel Assist Front & Rear Diff Lock 40 km/h Road Speed

#### РТО

Independent Rear PTO 540 Speed PTO 540 @ 1965 Rpm 1"3/8 -6 Spline PTO shaft

#### **Operator Environment**

2 Post Foldable ROPS Frame

Rubber Semi Platform Left Rear Telescopic Mirror Comfort PVC Seat 1 Rear Work light 2 Bonnet Lights with Hi/Lo Beam Rotating Beacon

### Hyd/Linkage/Drawbar

Open Centre Hydraulic System
42 I/min Hyd Pump
Separate 17 L/min Steering Pump
2 Sets of Remotes – 1 Detent / 1 Spring
Mechanical Three Point Linkage
Position & draft control Settings
Cat 2 Ball ends
3000 kg lift capacity
Swinging Drawbar – CAT A

#### Wheel Equipment

Fully Adjustable Wheels 11.2\*24 Front -16.9\*30 Rear Ply Tyres

## Weights & Dimensions

Wheelbase 2015mm Overall Length 3445mm Total Weight 2900kg